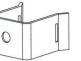

### **Product Description**

The Stand-off Adapter Kits provide a secure mean to attach a variety of hangers to round members. A threaded hold accommodates 3/8" threaded rod or bolts when mounting Coax Support Blocks, Butterfly Hangers, Clip Hangers or other accessories which utilize a 3/8" threaded hole.

#### **Material List**

(10) Stand-off Adapters 10)Round Member Adapters

(10) 3/8" x 3/4" Stainless Steel Slotted Bolts

(10) 3/8" Stainless Steel Toothed Lock Washers

Standard Screw Driver, Banding tool, or 5/16" Nut Driver