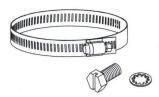

#### **Material List**

(10) Stand-off Adapters 10)Round Member Adapters

(10) 3/8" x 3/4" Stainless Steel Slotted Bolts

(10) 3/8" Stainless Steel Toothed Lock Washers

Standard Screw Driver, Banding tool, or 5/16" Nut Driver