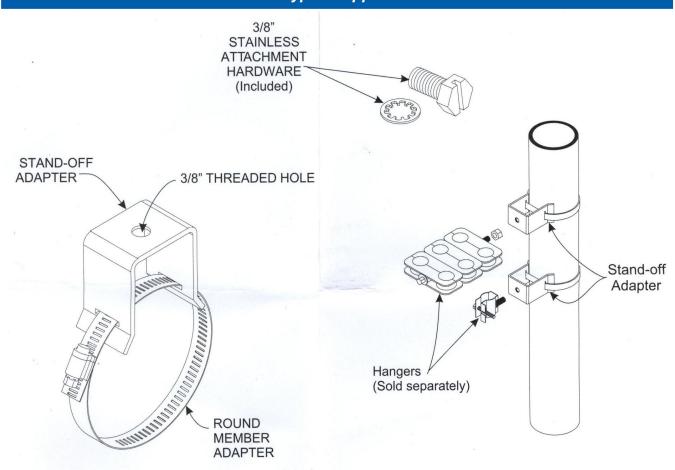

### **Product Description**

The Stand-off Adapter Kits provide a secure mean to attach a variety of hangers to round members. A threaded hold accommodates 3/8" threaded rod or bolts when mounting Coax Support Blocks, Butterfly Hangers, Clip Hangers or other accessories which utilize a 3/8" threaded hole.

#### **Material List**

(10) Stand-off Adapters 10)Round Member Adapters

(10) 3/8" x 3/4" Stainless Steel Slotted Bolts

(10) 3/8" Stainless Steel Toothed Lock Washers

Standard Screw Driver, Banding tool, or 5/16" Nut Driver

# **Typical Applications**