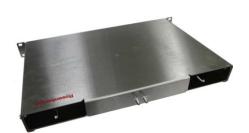

## **Product Specifications**

Interior Excess Fiber Cable Storage w/ Drawer and Relay Rack Adapter Plate FB-SLFC007-004-DB

Stainless Steel Rack Mounted Excess Fiber Storage Enclosure. Stores up to 20 meters of 10 mm fiber, or 30 meters of 5 mm fiber cable. Designed to Mount in a 19" Rack. Enclosure has a Drawer that allows easy access to cable. Relay rack adapter plate to mount enclosure on a 23" rack included.

## **General Specifications**

Length 11.50" x Width 17" x Depth 1-3/4" **Dimensions** 

Stainless Steel Material

Typically 19" rack installation. For installation on a 23" Rack, Relay Rack Mounting

Adapter plate included.