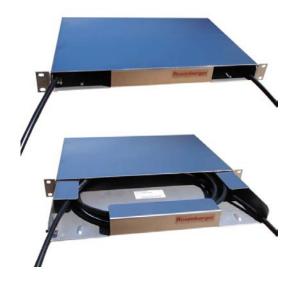

## **Product Specifications**

Interior Excess Fiber Cable Storage w/ Drawer and Relay Rack Adapter Plate FB-SLFC007-004-DB

Stainless Steel Rack Mounted Excess Fiber Storage Enclosure. Stores up to 20 meters of 10 mm fiber, or 30 meters of 5 mm fiber cable. Designed to Mount in a 19" Rack. Enclosure has a Drawer that allows easy access to cable. Relay rack adapter plate to mount enclosure on a 23" rack included.

Grounding Two 1/4" Grounding Studs on rear to accept 1/4" x 5/8" two-hole lug.

10 mm Fiber Cable + fanouts = Approximately 20 meters Capacity