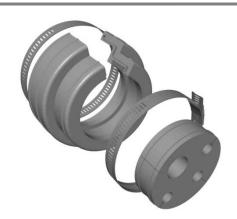

## **Product Specifications**

4" Cable Entry Boot Assembly CX413-EB1635

4" CABLE ENTRY BOOT ASSEMBLY TO SUIT ONE 6 AWG 6-12 HYBRID FEEDER AND THREE 1/2" R COAX JUMPERS (TWO PIECE). KIT INCLUDES RUBBER BOOT, INSERT, HOSE CLAMPS & RUBBER PLUGS

## **Dimensions**

**Hole Sizes** 

One 35.48 mm | 1.396 in Three 16.0 mm | 0.629 in

## **General Specifications**

Hole Shape

Cable Per Assembly

Color

Material Type

Round

One 6 AWG 6-12 Hybrid Feeder cable and Three 1/2" R Coax Jumper

Black