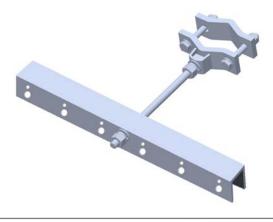

## D-RRU-UT12

D-RRU-UT12 is for use under RRU's and antennas to support jumpers and prevent extreme wind and weather from compromising connections. The D-RRU-UT12 mounts on 1-1/2" OD to 3-1/2" round members with 1/2" clamps, and the standoff length is adjustable. The D-RRU-UT12 can accept hangers with 3/8" and 3/4" connections.

## **General Specifications**

Stand Off< 12"</th>Round Member Size1-1/2" to 3-1/2" ODNumber of RunsUp to 12MaterialGalvanized SteelWeight9.5 lbs