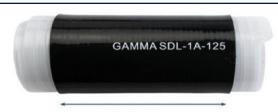

# Rosenberger

**Site Solutions** 

G]`]WcbY'7c`X'G\ f]b\_

FG!G8 @%5!%&)

4.92 inches/125mm

G8 @GYf]Yg'<][ $\$  'DYfZcfa UbWY'7 c'X'G\ f]b\_

 $\tilde{O}_{\text{ae}} \left\{ \begin{array}{l} \text{ae}_{\hat{A}} \tilde{A}_{\text{ae}} \tilde{A}_{\text$ 