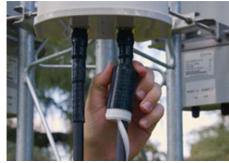

### 5 dd`]WUhjcbg

- Typical: 7/16 DIN connector interfaces to 1/2" coaxial cables
- Provides Excellent Physical Protection and Moisture Sealing for Telecom Connectors and cables.
- Ç Perfect Application for Remote Radio Unit Connections
- Can be Installed with Less Room than Clam Shell Enclosures Cable Jacket and Sheath Repairs
- Corrosion Protection for Fittings and Couplings
- Ç Protect Connectors from Weather, Moisture, UV, Ozone, Dust and Fungus