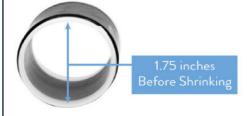

#### 7\UfUWnYf]ghjWg

- =bghU`Uhjcb HYa dYfUhi fY. !%) : hc %), :
- Easily Removed with Knife
- Shrink Method: Pull Cord
- \$\text{Shrink Ratio: Exceeds 2:1}
- Colors: Black (SDL-TN-90 is available in Red and Blue)
- Ç Highly Flexible
- 15.000 Volt
- © Excellent Tear Resistance UV and Ozone Resistant
- Water Tight and Weather Resistant to IP-68 & IP-69 Standards
- RoHS Compliant with EU RoHS Directive (2005/95/EC)
- ( IEC 60529 Compliant (SDL-1A-125, SDL-CX-125 & SDL-TNS-65)
- C Acid and Alkalis Resistant