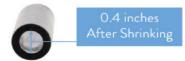

#### 7\UfUWnYf]ghjWg

- =bghU`Uhjcb HYa dYfUhi fY. !%) : hc %), :
- Easily Removed with Knife
- Shrink Method: Pull Cord
- \$\text{Shrink Ratio: Exceeds 2:1}
- Colors: Black (SDL-TN-90 is available in Red and Blue)
- Ç Highly Flexible
- 15.000 Volt
- © Excellent Tear Resistance UV and Ozone Resistant
- Water Tight and Weather Resistant to IP-68 & IP-69 Standards
- RoHS Compliant with EU RoHS Directive (2005/95/EC)
- ( IEC 60529 Compliant (SDL-1A-125, SDL-CX-125 & SDL-TNS-65)
- C Acid and Alkalis Resistant