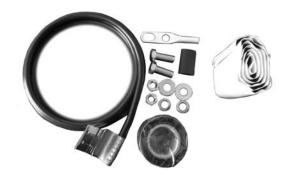

## **Product Specifications**

Rosenberger Site Solutions, LLC

Tinned Clip-on Ground Kit CX285-GK12T

CLIP ON GROUND KIT FOR 1/2" CORRUGATED COAX TIN PLATED. INCLUDES 5' (1.5M) LEAD WITH UNATTACHED 3/8" (9.5MM) TWO-HOLE LUG

## **General Specifications**

| Nominal Size<br>Cable Type<br>Lead Length<br>Lead Material<br>Ground Clip Material | 1/2"<br>Corrugated / Smoothwall<br>60"   1.5 m<br>Copper<br>Tinned Copper                                                      |
|------------------------------------------------------------------------------------|--------------------------------------------------------------------------------------------------------------------------------|
| Kit Includes                                                                       | Clip-on Grounding Kit (QTY 1)<br>3/8" Two Hole Lug (QTY 1)<br>2" PVC Tape (QTY 1)<br>24" Butyl Rubber Tape (QTY 1)<br>Hardware |
| Certification / Compliance                                                         | ISO 9001: 2008 / TL9000-V R5.0/R4.5                                                                                            |