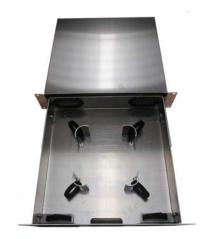

## **Product Specifications**

Rack Mounted Fiber Storage Enclosure FB-SLFC009-009-DB

STAINLESS STEEL RACK MOUNTED FIBER STORAGE ENCLOSURE, DESIGNED TO MOUNT IN A 19" RACK. DRAWER ALLOWS EASY ACCESS TO CABLES, ALSO INCLUDES RACK ADAPTER PLATE TO MOUNT ON A 23" RACK

## **General Specifications**

Dimensions Material Mounting Length 16" x Width 16.5" x Depth 3.5"
Stainless Steel
Typically 19" rack installation (removable 19" rack ears included). For installation on a 23" Rack, Relay Rack Adapter plate included.
Can also be wall mounted.