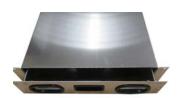

## **Product Specifications**

Rack Mounted Fiber Storage Enclosure FB-SLFC009-009-DB

STAINLESS STEEL RACK MOUNTED FIBER STORAGE ENCLOSURE, DESIGNED TO MOUNT IN A 19" RACK. DRAWER ALLOWS EASY ACCESS TO CABLES, ALSO INCLUDES RACK ADAPTER PLATE TO MOUNT ON A 23" RACK

## **General Specifications**

Dimensions Material Mounting Length 16" x Width 16.5" x Depth 3.5"
Stainless Steel
Typically 19" rack installation (removable 19" rack ears included). For installation on a 23" Rack, Relay Rack Adapter plate included.
Can also be wall mounted.