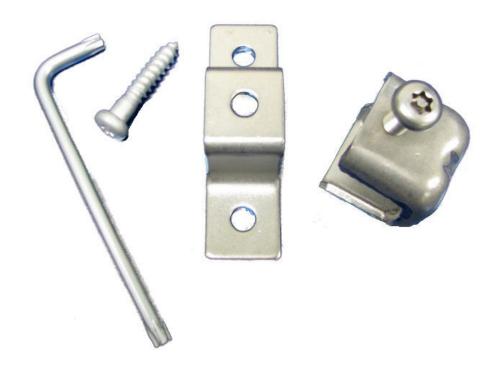

Tamper Resistant Buss Bar Hardware Kits

## **Product Description**

Tamper Resistant Buss Bar Hardware Kits were developed to make the Buss Bars difficult to steal. Includes a Heavy Duty Flange Bonding Plate, with 8 square inches of contact area and 2-5/16" bolts to clamp on to steel I-beam flanges up to 1" thick.

| Part Number  | Description                                                    | Quantity |
|--------------|----------------------------------------------------------------|----------|
| GAIKINTRHKIS | Tamper Resistant Shelter Hardware Kit (Order Key Separate)     | Ea       |
| GAIKINTRHKIT | Tamper Resistant Tower Hardware Kit (Order Key Separate)       | Ea       |
| GAIKINTRHKU  | Tamper Resistant Universal Buss Bar Kit For Tower and          | Ea       |
|              | Shelters (Order Key Separate)                                  |          |
| GAIKINTR45K  | Tamper Resistant Key used for Installation of Tamper Resistant | Ea       |
|              | Hardware                                                       |          |