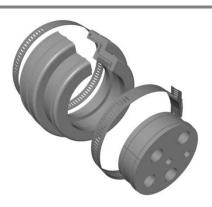

## **Product Specifications**

4" Cable Entry Boot Assembly CX676-EB443210

4" CABLE ENTRY BOOT TO SUIT TWO 10MM AND FOUR 27.94MM CABLE (TWO PIECE). KIT INCLUDES RUBBER BOOT, INSERT, HOSE CLAMPS & RUBBER PLUGS