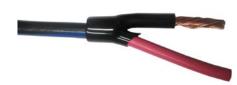

5) Insert the Low Inductance wire into the insulator sleeves.

Consult RRU installation instructions for additional information...