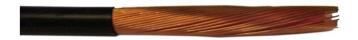

## Installing CX0082-IN08 Insulator Sleeve on WR-VGCO81-BRD:

1) Measure and strip the outer jacket according to RRU requirement.

2) Twist the outer copper strands together.

- 3) Cut the non-insulated copperwire according to RRU requirement.
- 4) Strip the jacket of the red insulated conductor as needed.