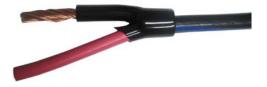

## Installing CX0082-IN08 Insulator Sleeve on WR-VGCO81-BRD:

1) Measure and strip the outer jacket according to RRU requirement.

2) Twist the outer copper strands together.

- 3) Cut the non-insulated copperwire according to RRU requirement.
- 4) Strip the jacket of the red insulated conductor as needed.

5) Insert the Low Inductance wire into the insulator sleeves.

Consult RRU installation instructions for additional information...