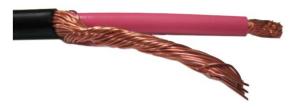

## Installing CX0082-IN08 Insulator Sleeve on WR-VGCO81-BRD:

1) Measure and strip the outer jacket according to RRU requirement.

2) Twist the outer copper strands together.

- 3) Cut the non-insulated copperwire according to RRU requirement.
- 4) Strip the jacket of the red insulated conductor as needed.