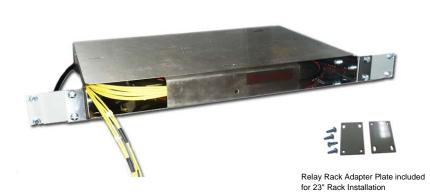

## **Product Specifications**

Interior Excess Fiber Cable Storage with Relay Rack Adapter Plate FB-SLFC006-002

Stainless Steel Rack Mounted Excess Fiber Storage Enclosure Design to Mount in a 19" Rack Stores up to 20 Meters of 10 mm fiber cable + fanouts. Relay rack adapter plate to mount enclosure on a 23" rack included.

## **General Specifications**

**Dimensions** Length 12" x Width 17" x Depth 1-3/4"

Stainless Steel Material

Typically 19" rack installation (removable 19" rack ears included). For Mounting

installation on a 23" Rack, Relay Rack Adapter plate included.

Can also be wall mounted.

Grounding Two 1/4" Grounding Studs on rear to accept 1/4" x 5/8" two-hole lug.

10 mm Fiber Cable + fanouts = Approximately 20 meters Capacity