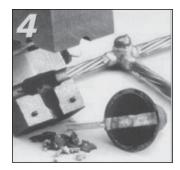

Insert CADWELD PLUS package into mold (optional: use with or without cover/baffle)

Attach control unit termination clip to ignition strip

Press and hold control unit switch and wait for the ignition

Open the mold and remove the expended steel cup - no disposal required