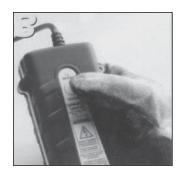

Insert CADWELD PLUS package into mold (optional: use with or without cover/baffle)

Attach control unit termination clip to ignition strip

Press and hold control unit switch and wait for the ignition

Open the mold and remove the expended steel cup - no disposal required