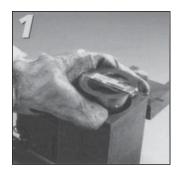

Insert CADWELD PLUS package into mold (optional: use with or without cover/baffle)

Attach control unit termination clip to ignition strip

Press and hold control unit switch and wait for the ignition

Open the mold and remove the expended steel cup - no disposal required