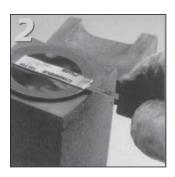

Insert CADWELD PLUS package into mold (optional: use with or without cover/baffle)

Attach control unit termination clip to ignition strip

Press and hold control unit switch and wait for the ignition

Open the mold and remove the expended steel cup - no disposal required