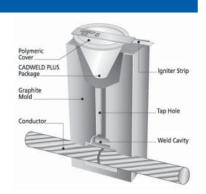

## **CADWELD Plus Shots**

Insert CADWELD PLUS package into mold (optional: use with or without cover/baffle)

Attach control unit termination clip to ignition strip

Press and hold control unit switch and wait for the ignition

Open the mold and remove the expended steel cup - no disposal required