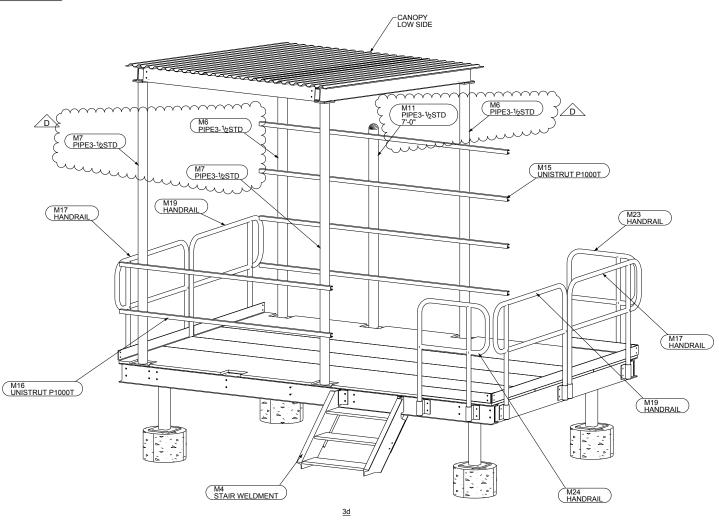

|                                                                                                         | SHT NO: | 1 OF 1     | SPLENDORA, TEXAS                                    |    |                 |         |  |
|---------------------------------------------------------------------------------------------------------|---------|------------|-----------------------------------------------------|----|-----------------|---------|--|
|                                                                                                         | DRN BY: | CSW        | 281.399.3008 kennedyfab.com                         |    |                 |         |  |
|                                                                                                         | APP BY: | кок        | TITLE: TMOBILE 10' X 15' PLATFORM & CANOPY W/ STAIR |    |                 |         |  |
|                                                                                                         | DATE:   | 11/30/2021 | DESC: ISOMETRIC VIEW                                |    |                 |         |  |
|                                                                                                         |         |            | JOB NO                                              | D: | DRG NO:         | REV NO: |  |
| DISCLOSURE. IT IS SHOWN TO YOUR COMPANY WITH THE<br>WITHOUT THE WRITTEN CONSENT OF KENNEDY FABRICATING. |         |            | 21287                                               |    | KFTM1015S-ER001 | 0       |  |