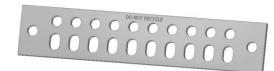

### **GRB-1210TUNI**

TINNED GROUND BUS BAR, 1/4" X 2" X 10", WITH 10 PAIRS OF 7/16" HOLES. INCLUDES UNIVERSAL MOUNTING HARDWARE. STAMPED DO NOT RECYCLE (TOP MIDDLE).

Marking Each Ground Bar Embedded with: DO NOT RECYCLE (Top MIDDLE)