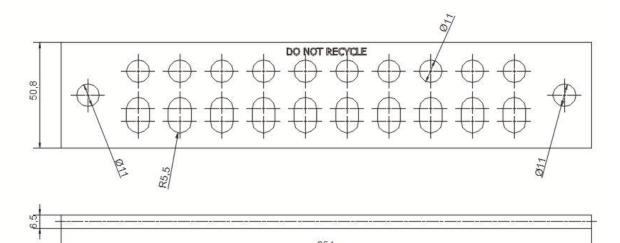

#### **Dimensions**

Height x Length x Thickness Hole Size 50.8 mm x 254 mm x 6.5 mm | 2" x 10" x 1/4" 11 mm | 7/16"

## **General Specifications**

Buss Bar Material Type Distance Between Holes Tinned Copper

20 mm | 3/4" (Center to center)

Hardware Universal Mounting Hardware:

Insulated Bus Bar Hardware Kit for Shelter

• Insulated Bus Bar Hardware Kit for Tower

Marking Each Ground Bar Embedded with: DO NOT RECYCLE (Top MIDDLE)