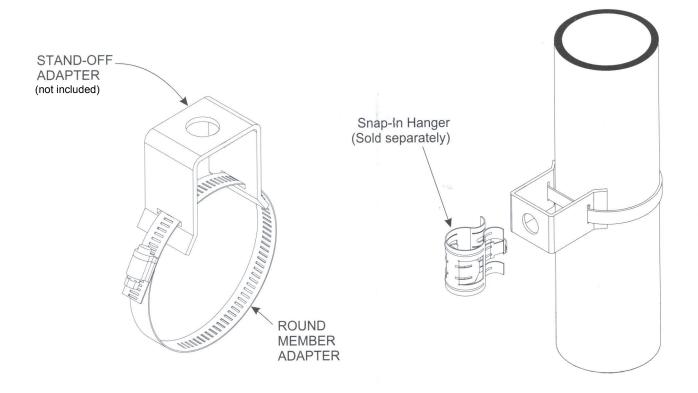

## **Product Description**

Stainless Steel Round Member Adapters are used to attach Standard Hanger Kits to Round Tower Members, masts, pipes, and other round support structures. Simply feed the Round Member Adapter through the pre-punched slot on Standard Hanger Kits and mount into position. Sold in packs of 10.

## **Typical Applications**