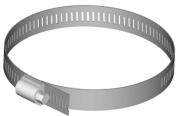

## **Product Description**

Stainless Steel Round Member Adapters are used to attach Standard Hanger Kits to Round Tower Members, masts, pipes, and other round support structures. Simply feed the Round Member Adapter through the pre-punched slot on Standard Hanger Kits and mount into position. Sold in packs of 10.