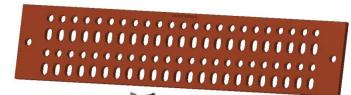

### **GRB-7420UNI**

GROUND BUS BAR, 1/4" X 4" X 20" WITH 46 PAIRS OF 7/16" HOLES. INCLUDES UNIVERSAL MOUNTING HARDWARE. STAMPED DO NOT RECYCLE (TOP MIDDLE).

#### **Dimensions**

Height x Length x Thickness Hole Size 101.6 mm x 508 mm x 6.5 mm | 4" x 20" x 1/4" 11 mm | 7/16"