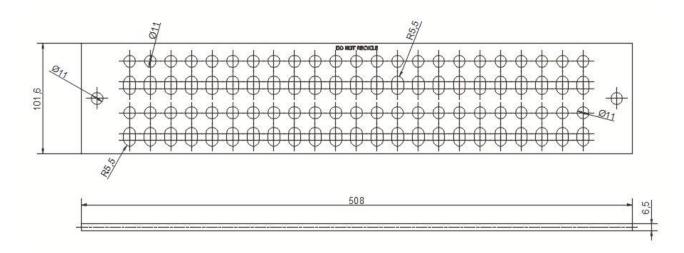

### **GRB-7420UNI**

GROUND BUS BAR, 1/4" X 4" X 20" WITH 46 PAIRS OF 7/16" HOLES. INCLUDES UNIVERSAL MOUNTING HARDWARE. STAMPED DO NOT RECYCLE (TOP MIDDLE).

#### **Dimensions**

Height x Length x Thickness Hole Size 101.6 mm x 508 mm x 6.5 mm | 4" x 20" x 1/4" 11 mm | 7/16"

Marking

Each Ground Bar Embedded with: DO NOT RECYCLE (Top MIDDLE)