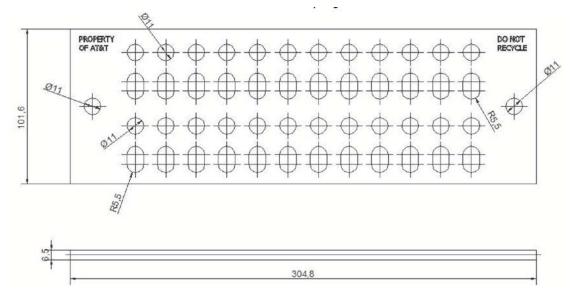

### **GRB-ATT0412T-UNI**

TINNED GROUND BUS BAR, 1/4" X 4" X 12", WITH 24 PAIRS OF 7/16" HOLES. INCLUDES UNIVERSAL MOUNTING HARDWARE. STAMPED PROPERTY OF AT&T (TOP LEFT SIDE); DO NOT RECYCLE (TOP RIGHT SIDE).

#### **Dimensions**

Height x Length x Thickness Hole Size 101.6 mm x 304.8 mm x 6.5 mm | 4" x 12" x 1/4" 11 mm | 7/16"

## **General Specifications**

Buss Bar Material Type

Distance Between Holes

Hardware

**Tinned Copper** 

20 mm | 3/4" (Center to center)

Universal Mounting Hardware:

Insulated Bus Bar Hardware Kit for Shelter

• Insulated Bus Bar Hardware Kit for Tower

Markings

Each Ground Bar Embedded with: PROPERTY OF AT&T (Top Left Side) DO NOT RECYCLE (Top Right Side)