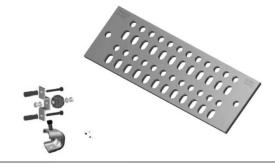

### **GRB-ATT0412T-UNI**

TINNED GROUND BUS BAR, 1/4" X 4" X 12", WITH 24 PAIRS OF 7/16" HOLES. INCLUDES UNIVERSAL MOUNTING HARDWARE. STAMPED PROPERTY OF AT&T (TOP LEFT SIDE); DO NOT RECYCLE (TOP RIGHT SIDE).

#### **Dimensions**

Height x Length x Thickness Hole Size 101.6 mm x 304.8 mm x 6.5 mm | 4" x 12" x 1/4" 11 mm | 7/16"

## **General Specifications**

Buss Bar Material Type

Distance Between Holes

Hardware

**Tinned Copper** 

20 mm | 3/4" (Center to center)

Universal Mounting Hardware:

Insulated Bus Bar Hardware Kit for Shelter

• Insulated Bus Bar Hardware Kit for Tower

Markings

Each Ground Bar Embedded with: PROPERTY OF AT&T (Top Left Side) DO NOT RECYCLE (Top Right Side)