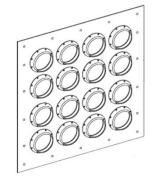

## FEED THROUGH ENTRY PANEL 4X4 4" HOLES WITH OVERALL SIZE 25.5" X 25.5"

Panel Size Feed Through Hole Size 25.5" x 25.5" Sixteen 102 mm | 4" Diameter to accept boot assemblies

## **General Specifications**

| Material Type                   | Aluminum                            |
|---------------------------------|-------------------------------------|
| Feed-Through Holes              | Sixteen                             |
| Feed-Through Hole Diameter      | 102mm (4")                          |
| Feed Through Hole Configuration | 4x4                                 |
| Color                           | Tan                                 |
| Certification / Compliance      | ISO 9001: 2008 / TL9000-V R5.0/R4.5 |